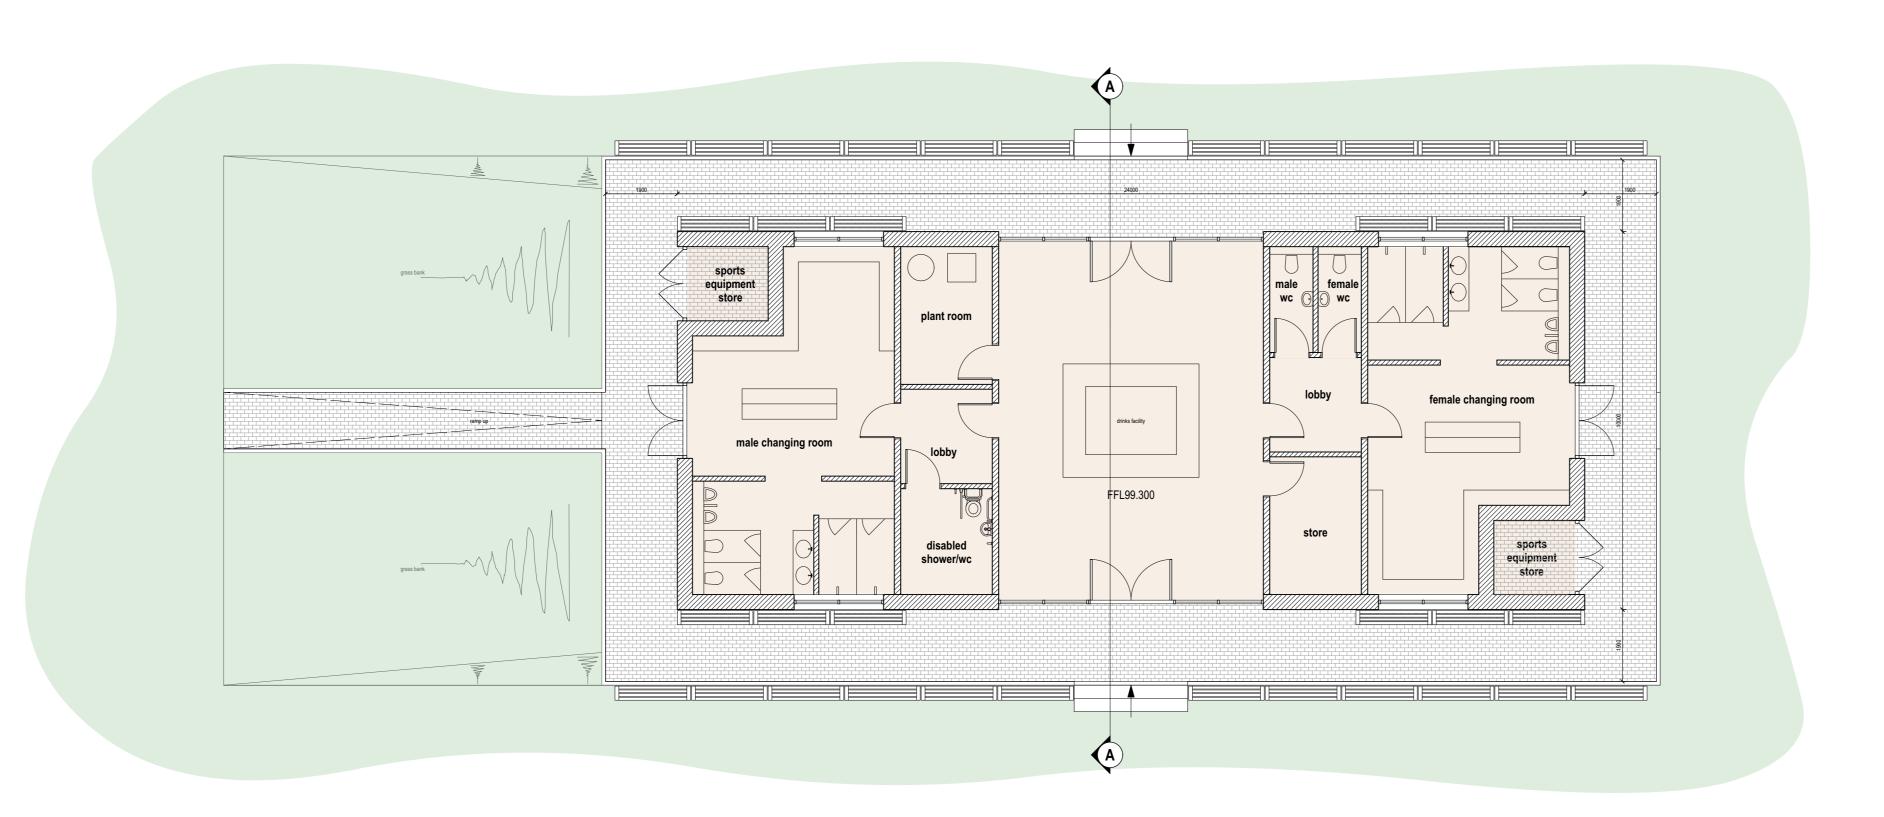

section A-A

south west elevation

south east elevation

north east elevation

north west elevation

**PRELIMINARY** 

1st Floor Union House, Union Street, St Helier, Jersey JE2 3RF

t. 01534 869425 f. 01534 869825 e. info@msplanning.co.uk w. msplanning.co.uk Client: ST MICHAEL'S PREPARATORY SCHOOL

Project: ST MICHAEL'S PREPARATORY SCHOOL

Drawing: SPORTS PAVILION AS PROPOSED

Drawn: MC Checked: Date: JUL 17

Drg. no. **MSP-2410-PL05** 