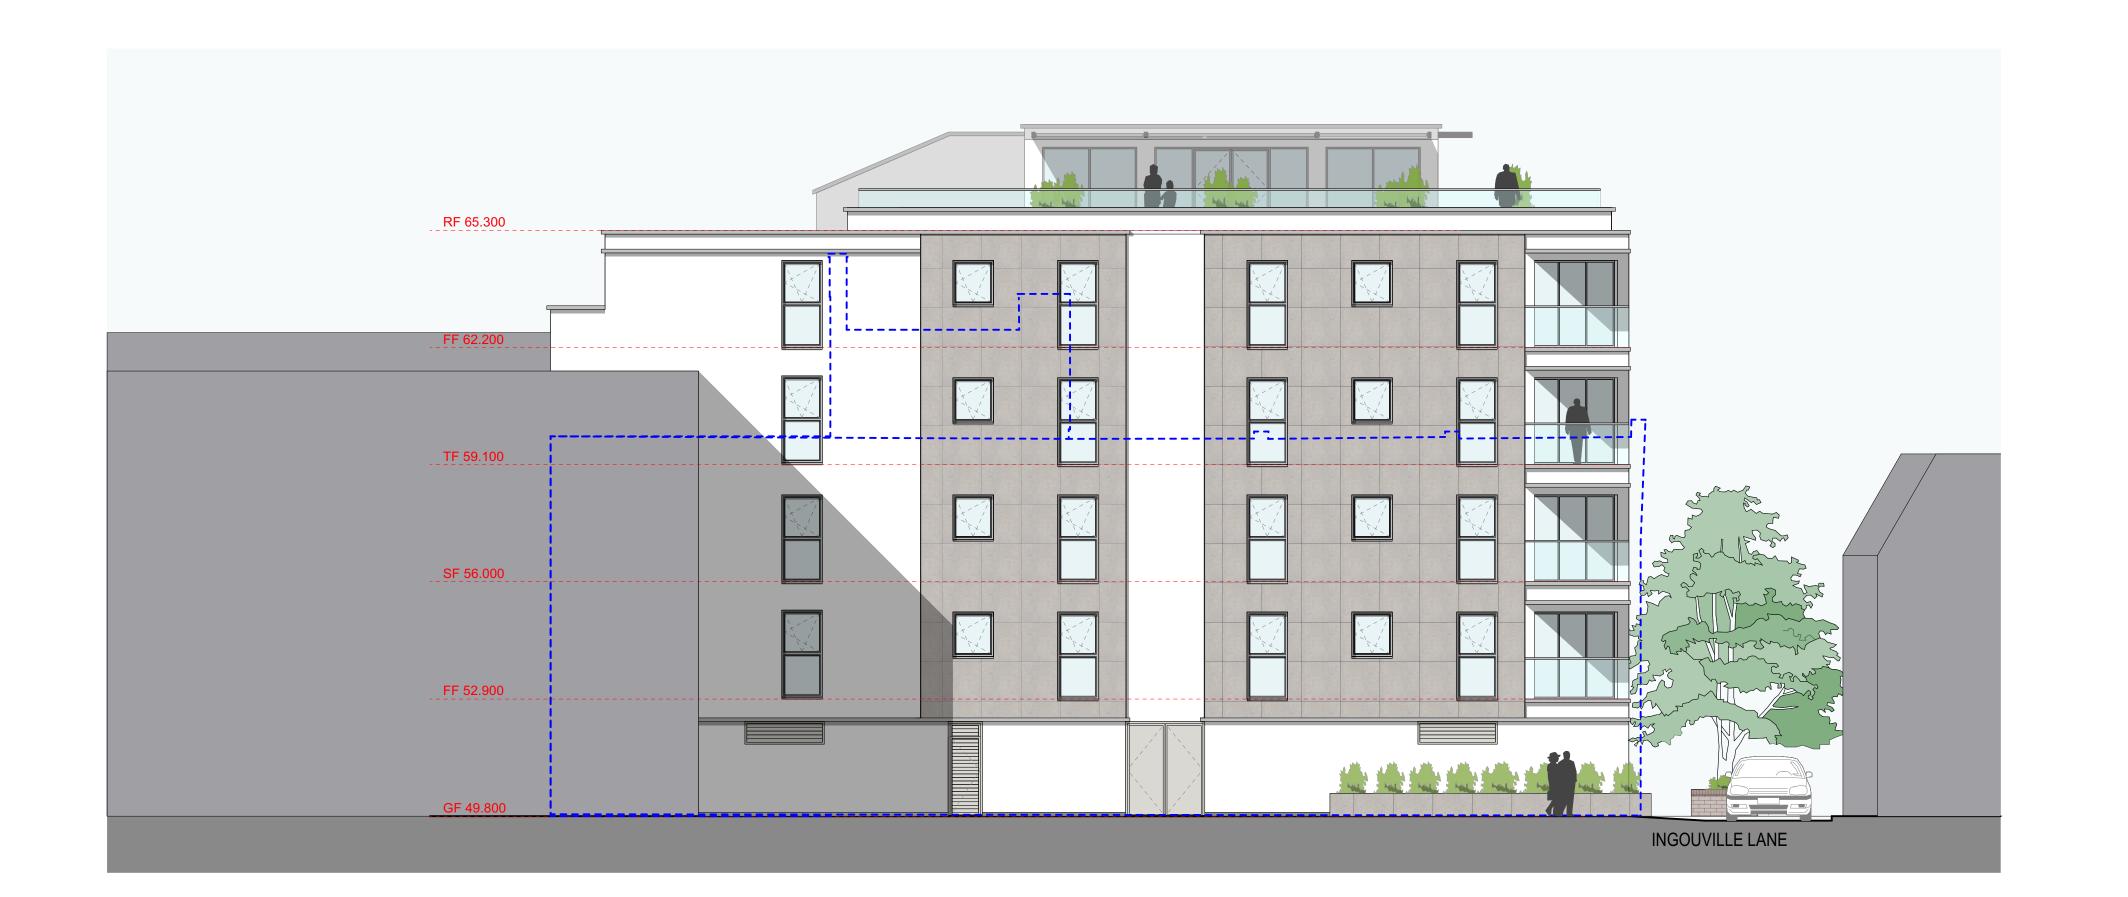

WEST ELEVATION / SECTION C-C

This drawing remains the copyright of MS Planning Ltd.
This drawing is to be read in conjunction with all other drawings and documents issued.
All discrepancies between any drawings and or documents shall be notified to MS Planning Ltd immediately and prior to proceeding with the works.
Work to figured dimensions only.
Do not Scale.

KEY

---- Existing Building Outline

PLANNING CONSERVA ARCHITEC

1st Floor Union House, Union Street, St Helier, Jersey JE2 3RF t. 01534 869425 f. 01534 869825 e. info@msplanning.co.uk w. msplanning.co.uk

Client: SOMMERVILLE PROPERTIES LTD