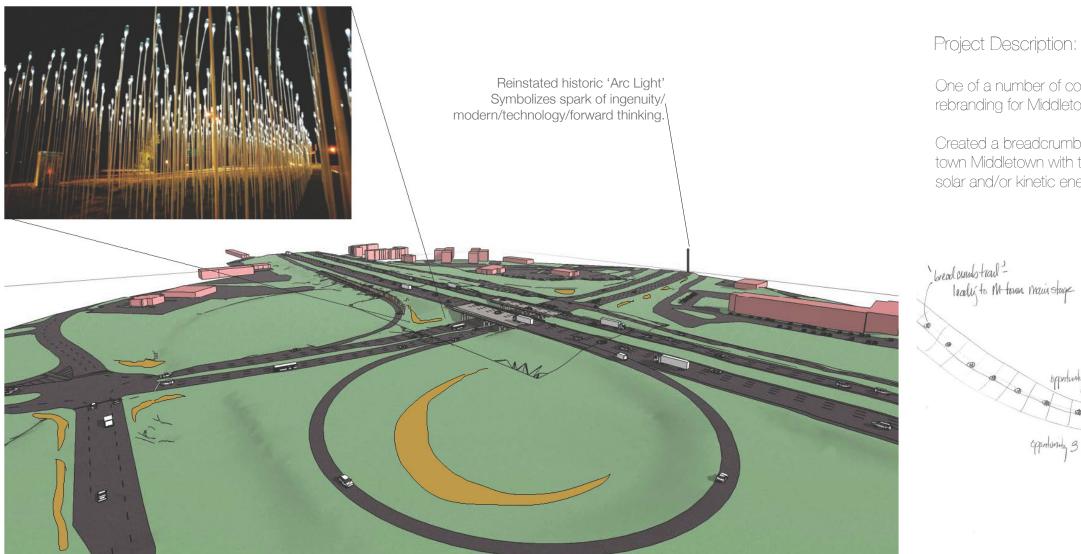

## Concept for Middletown Gateway

One of a number of concepts for a highway interchange, and rebranding for Middletown, OH.

Created a breadcrumb path of interventions connecting down-town Middletown with the exchange. Utilizing LED lighting and solar and/or kinetic energy to power the llights.