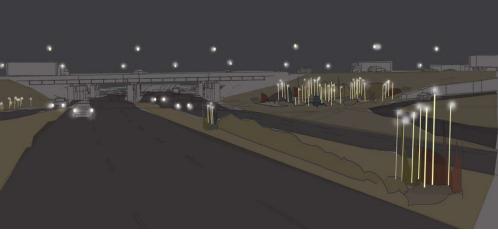

## Concept for Middletown Gateway

One of a number of concepts for a highway interchange, and rebranding for Middletown, OH.

Created a breadcrumb path of interventions connecting down-town Middletown with the exchange. Utilizing LED lighting and solar and/or kinetic energy to power the llights.