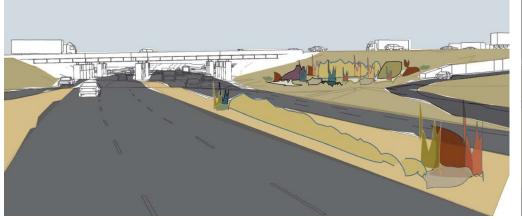

## Concept for Middletown Gateway

One of a number of concepts for a highway interchange, and rebranding for Middletown, OH.

Created a breadcrumb path of interventions connecting down-town Middletown with the exchange. Utilizing LED lighting and solar and/or kinetic energy to power the llights.