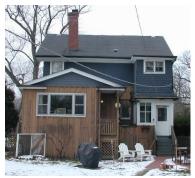

## Residential, Evanston, Illinois

- Residential Addition and Exterior Renovation
- Project Area: 953 square feet, two stories
- Total residential area: 3,723 square feet

DINING ROOM 100

FRONT PORCH 109 FOYER 106

BEDROOM 203 LMNG ROOM 105

¥f

KITCHEN 101

DW 000

HEF.

FAMILY ROOM 103 BREAKFAST ROOM

VESTIBULE

Front Façade – Pre-Construction