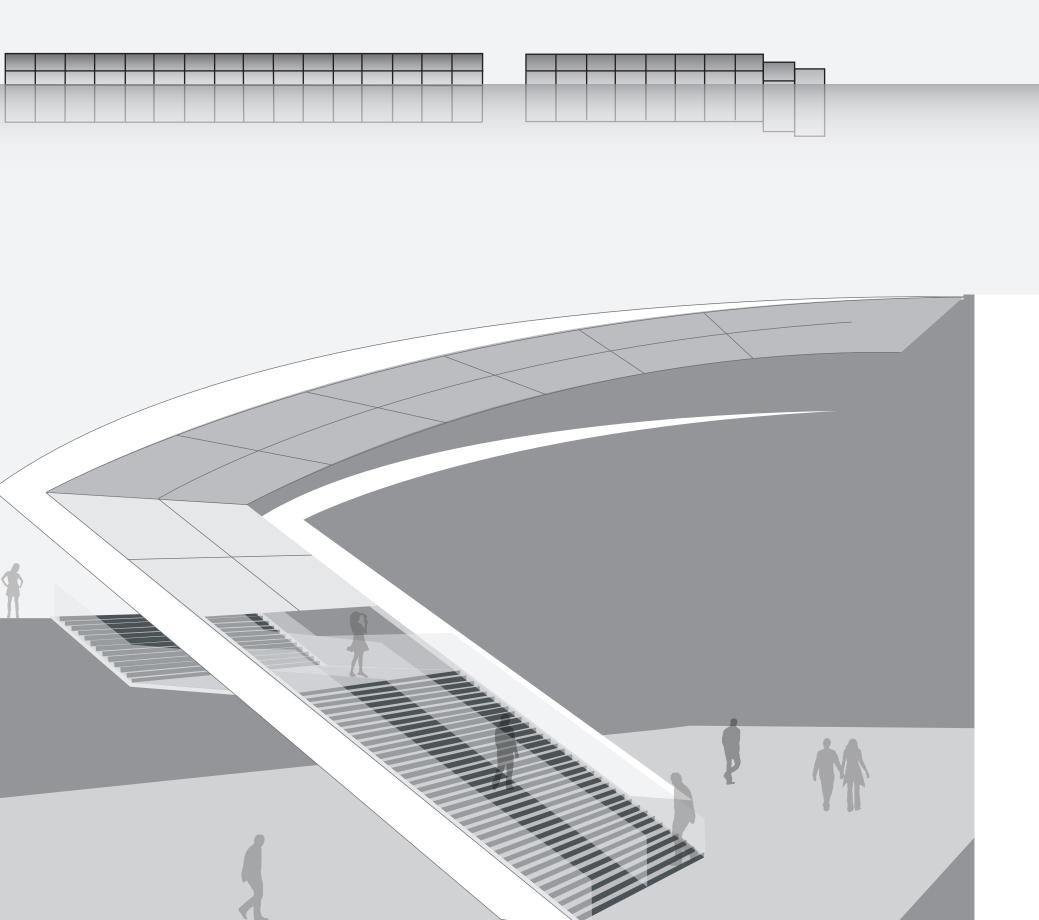

## WTC Transportation Terminal

Inspired by armor, the new WTC transportation terminal connects the red line, yellow line, and all walk routes in between WTC buildings to the memorial.

Curving concrete structures encasing open steel trusses create a strong shell as well as a bright atrium area as the light bounces off the white concrete surfaces.

The diagonal structural truss cased in concrete also doubles in areas as escalators for circulation.

The juxtaposed hollow volumes create passageways for travelers on foot as well as voids for entering light.

The building hugs the ground becoming part of the landscape.