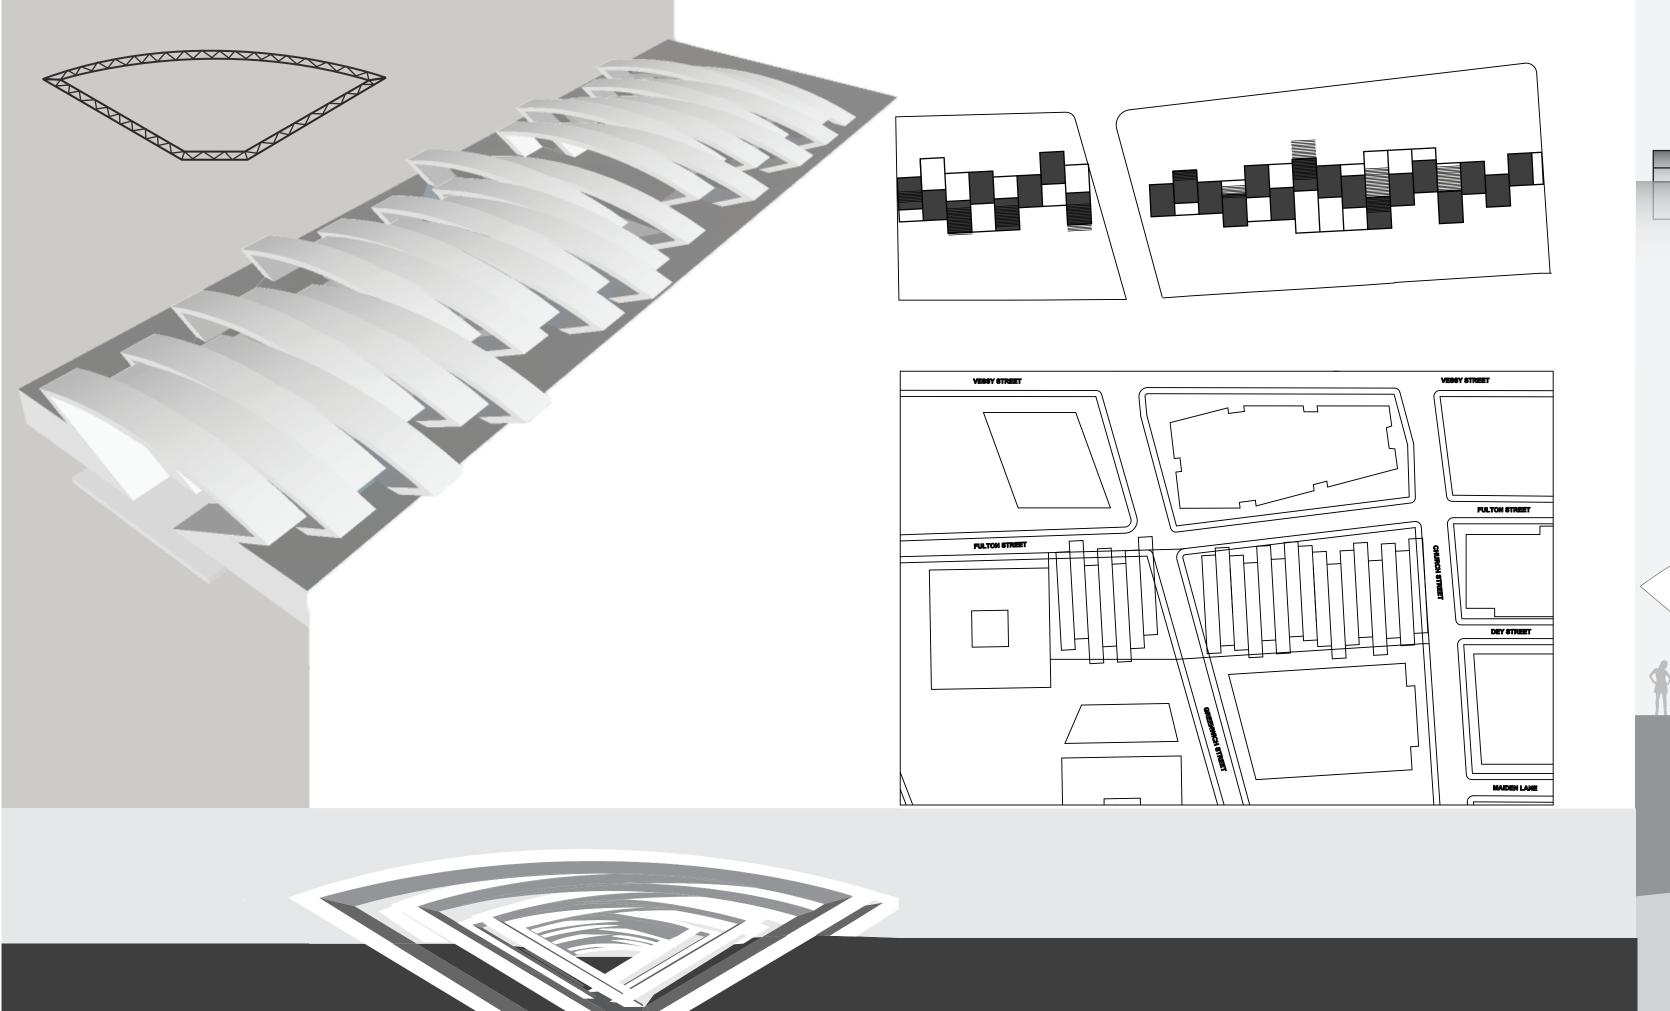

## WTC Transportation Terminal

Inspired by armor, the new WTC transportation terminal connects the red line, yellow line, and all walk routes in between WTC buildings to the memorial.

Curving concrete structures encasing open steel trusses create a strong shell as well as a bright atrium area as the light bounces off the white concrete surfaces.

The diagonal structural truss cased in concrete also doubles in areas as escalators for circulation.

The juxtaposed hollow volumes create passageways for travelers on foot as well as voids for entering light.

The building hugs the ground becoming part of the landscape.