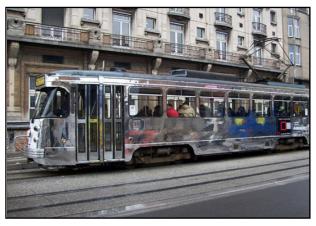

## temporary architecture 'can we resize the temporality and will we do this on or just outside the tram?

both inside and outside, will be that a number of temporary factors, laminated with a reflective film. such as views and lights disappear.

The tram will be fully immersed with his surroundings and the only However, a small amount of natural permanent element to the whole light can enter through 2 peepholes tram, namely the tram vehicle amounting each seat. In this way, itself, is now gone and temporarily. the area is shown framed.

The act implies that the tram, The windows inside are screened so People can't look outside anymore.