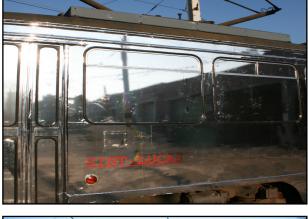

## temporary architecture 'can we resize the temporality and will we do this on or just outside the tram?

both inside and outside, will be that a number of temporary factors, laminated with a reflective film. such as views and lights disappear.

The tram will be fully immersed with his surroundings and the only However, a small amount of natural permanent element to the whole light can enter through 2 peepholes tram, namely the tram vehicle amounting each seat. In this way, itself, is now gone and temporarily. the area is shown framed.

The act implies that the tram, The windows inside are screened so People can't look outside anymore.