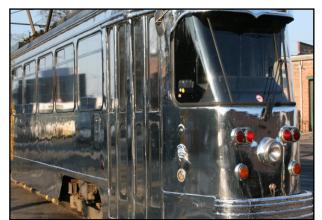

## temporary architecture 'can we resize the temporality and will we do this on or just outside the tram?

both inside and outside, will be that a number of temporary factors, laminated with a reflective film. such as views and lights disappear.

The tram will be fully immersed with his surroundings and the only However, a small amount of natural permanent element to the whole light can enter through 2 peepholes tram, namely the tram vehicle amounting each seat. In this way, itself, is now gone and temporarily. the area is shown framed.

The act implies that the tram, The windows inside are screened so People can't look outside anymore.