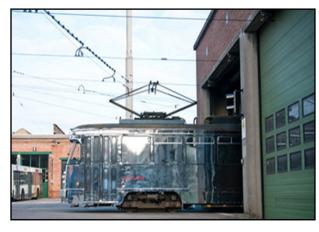

## temporary architecture 'can we resize the temporality and will we do this on or just outside the tram?

both inside and outside, will be that a number of temporary factors, laminated with a reflective film. such as views and lights disappear.

The tram will be fully immersed with his surroundings and the only However, a small amount of natural permanent element to the whole light can enter through 2 peepholes tram, namely the tram vehicle amounting each seat. In this way, itself, is now gone and temporarily. the area is shown framed.

The act implies that the tram, The windows inside are screened so People can't look outside anymore.