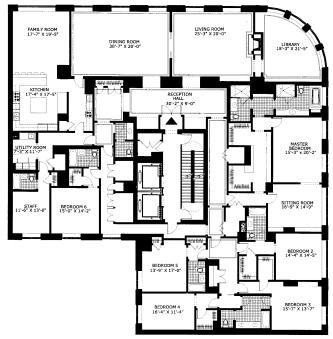

**Public Spaces of Building** 

Floor Plan – Full Floor Unit

**Unit Interiors**