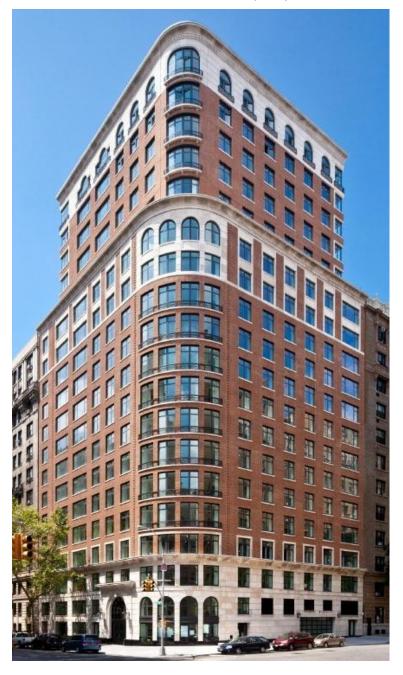

## 535 West End Avenue, New York, New York

New Construction – ResidentialHigh-Rise Luxury Condominiums

■ Floors: 20 Stories

Area: 193,000 square feetConstruction Cost (estimated): \$150M

■ Total Units: 28

■ Unit Mix: 5 Studio Apartments

1-2 Bedroom, 2 Bathrooms

5-Half Floor Units: 6 Bedrooms, 5-1/2 Bathrooms 5-Half Floor Units: 5 Bedrooms, 4-1/2 Bathrooms 7-Full Floor Units: 7 Bedrooms; 7-1/2 Bathrooms 4-Full Floor Units: 5 Bedrooms; 6-1/2 Bathrooms 1-Penthouse: 12 Bedrooms; 12-1/2 Bathrooms