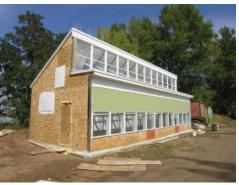

## **CURE ORGANIC FARM R&D GREENHOUSE**

7416 Valmont Road Boulder, CO 80301

In collaboration with Synergistic Building Technologies, designed an experimental, fully-passive, greenhouse and manufactured the prototype window shutter systems for application in the greenhouse.