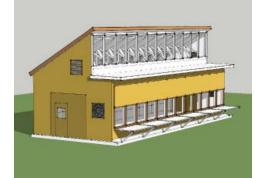

## **CURE ORGANIC FARM R&D GREENHOUSE**

7416 Valmont Road Boulder, CO 80301

In collaboration with Synergistic Building Technologies, designed an experimental, fully-passive, greenhouse and manufactured the prototype window shutter systems for application in the greenhouse.