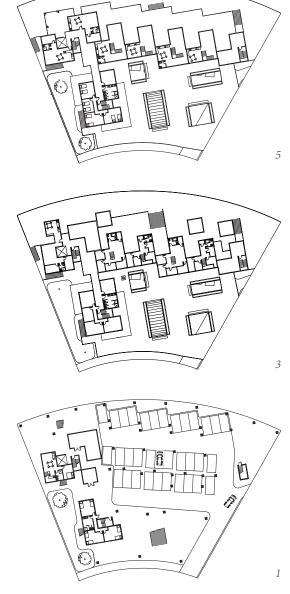

## Harvard University Campus - Allston, MA

Architectural Design 2 Studio Professor Ali Soltani Project with Kaitlyn Fitzgerald, Angelo Letizia, & Patrick Sullivan

The culmination of a semester on residential building, Integrated Lifestyle Housing was a group project focused on breaking the mold of nuclear family housing. Located at the tip of Harvard University's campus, multiple unit types were combined with commercial areas and an exterior promenade to create spaces that blur the boundary between public and private spheres. Public spaces were raised above ground level to create this fusion.

Physical Model

Selected Plans

PAGE 3