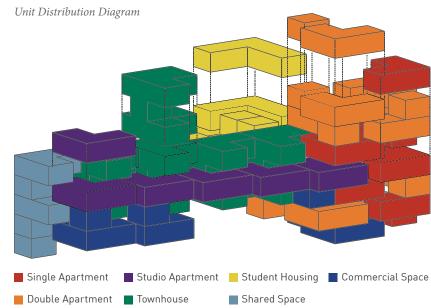

## Harvard University Campus - Allston, MA

Architectural Design 2 Studio Professor Ali Soltani Project with Kaitlyn Fitzgerald, Angelo Letizia, & Patrick Sullivan

The culmination of a semester on residential building, Integrated Lifestyle Housing was a group project focused on breaking the mold of nuclear family housing. Located at the tip of Harvard University's campus, multiple unit types were combined with commercial areas and an exterior promenade to create spaces that blur the boundary between public and private spheres. Public spaces were raised above ground level to create this fusion.