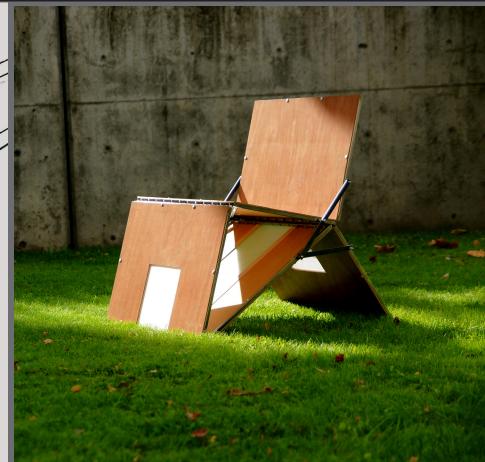

\_amanda dunbar\_portfolio\_page2 \_VELLUM FURNITURE COMPETITION

Different people have different lifestyles. Presented here is a piece that can adhere to whatever fits your convenience. Tran[SIT]ion can fold out flat and transform into a multifunctional wall hanging. It can be customized with a different material to fit your needs. The wooden panels can be switched out for another material such as dry-erase board, cork board, plexiglass, stainless steel, or canvas. With a uniquely designed spring-loaded, pin-hinge system, the chair can transform into a surface to write on, post reminders, or simply serve as an art piece. Tran[SIT]ion is made with you in mind.