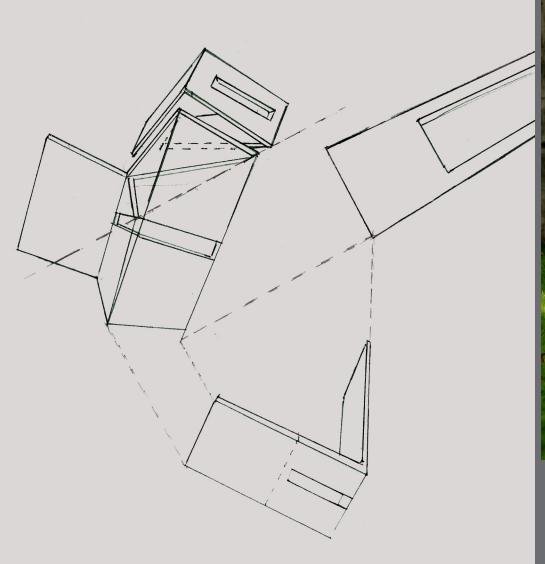

\_amanda dunbar\_portfolio\_page2 \_VELLUM FURNITURE COMPETITION

Different people have different lifestyles. Presented here is a piece that can adhere to whatever fits your convenience. Tran[SIT]ion can fold out flat and transform into a multifunctional wall hanging. It can be customized with a different material to fit your needs. The wooden panels can be switched out for another material such as dry-erase board, cork board, plexiglass, stainless steel, or canvas. With a uniquely designed spring-loaded, pin-hinge system, the chair can transform into a surface to write on, post reminders, or simply serve as an art piece. Tran[SIT]ion is made with you in mind.